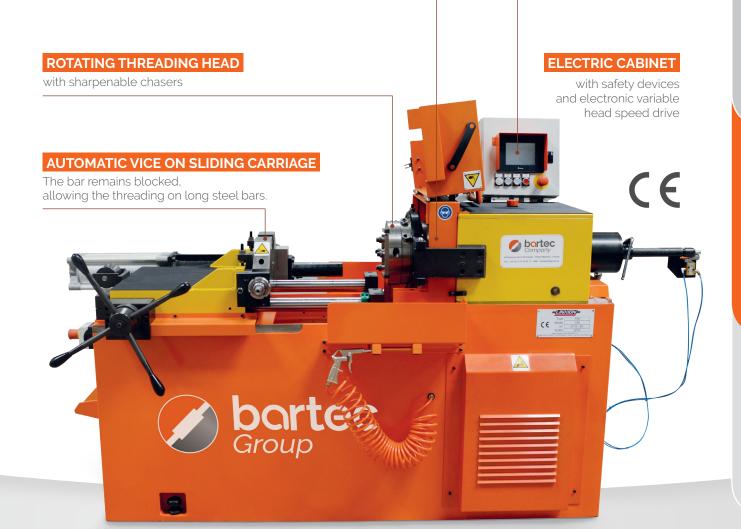

## **AUTOMATIC SYSTEMS**

Tightening and releasing of the bar, Head opening when the correct threading length is achieved, coolant spreaying

## **TOUCH SCREEN CONTROL**

User-friendly and multilingual, programmed on BARTEC Company threading.

| Туре       | F60 Type V                          |
|------------|-------------------------------------|
| Capacity   | Rebar of diameters from 12 to 56 mm |
| Dimensions | 210 x 100 x 145 cm                  |
| Weight     | 1 400 kg                            |
| Power      | 13 kW                               |
| Voltage    | 400 V, 3-Ph                         |

## Machine designed to execute all BARTEC Company threadings

in the available range at top quality in an easy and repetitive way