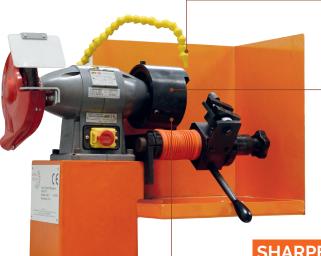

### **AUTOMATIC SPRAYING**

of cutting coolant

## SPECIAL WHEEL

for an important work speed.

#### **SHARPENING THE CHASER SETS**

through a gringing wheel in order to get a good machining quality and to extend the life time of those chasers.

| Туре       | Grinding machine |
|------------|------------------|
| Capacity   | All chasers      |
| Dimensions | 80 x 50 x 145 cm |
| Weight     | 80 kg            |
| Power      | 920 W            |
| Voltage    | 400 V, 3-Ph      |

### Allow a rapid sharpening of the chasers and guarantees their good cutting angles.

The support of the tool facilitates the movement in front of the wheel and enables a simple, rapid and precise sharpening, for a user-friendly use.